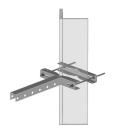

## B2252PGI

Star Support Tee Bracket for up to 10-1/2 in OD round members and up to 7 in 90 degree and up to 10-1/2 in 60 degree angle members

## General Specifications

Cable Runs, quantity 16
Hole, quantity 16

**Mounting** Round and angle legs

#### Dimensions

 Height
 101.6 mm | 4 in

 Width
 304.8 mm | 12 in

 Length
 254 mm | 10 in

 Mounting Diameter, maximum
 266.7 mm | 10.5 in

 Hole Size
 3/4 in | 7/16 in