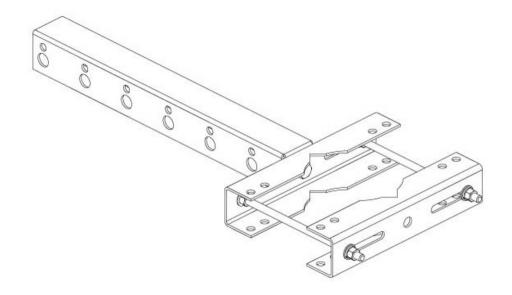

# Outline Drawing

## Material Specifications

Material Type Hot dip galvanized steel

## Packaging and Weights

**Included** Brackets

Packaging quantity

**Weight, net** 5.3 kg | 11.684 lb