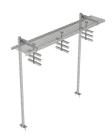

# WB-K212-S

Safety Grated Waveguide Bridge Kit, 24 in x 12 ft, with two 10 ft 6 in base shoe posts

## General Specifications

**Application** Base shoe

Cable Runs, quantity 24
Pipe, quantity 2

#### **Dimensions**

 Height
 3,200.4 mm | 126 in

 Width
 609.6 mm | 24 in

 Length
 3,657.6 mm | 144 in

 Pipe Length
 3,355.34 mm | 132.1 in

### Packaging and Weights

Included Caps | Channel | Hardware | Posts | Support brackets | Trapeze

Packaging quantity 1

**Weight, net** 120.6 kg | 265.877 lb