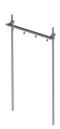

# CSWB710-146-CH158

Safety Grated Waveguide Bridge Kit, 7 in x 10 ft, with two 14 ft 6 in direct burial posts, 1-5/8" Cable

#### **Dimensions**

**Height** 4,437.38 mm | 174.7 in

**Width** 406.4 mm | 16 in

**Length** 3,058.16 mm | 120.4 in

# Packaging and Weights

Included Caps | Channel | Hardware | Posts | Support brackets

Packaging quantity 1

**Weight, net** 126 kg | 277.782 lb

\* Footnotes

Warranty For more information, please consult our Product Warranty guidelines