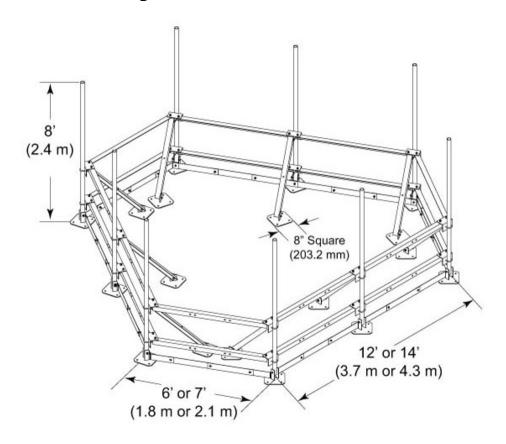

#### Dimensions

**Height** 2,438.4 mm | 96 in

**Face Width** 3.81 m | 12.5 ft

 Width
 4,267.2 mm
 | 168 in

 Length
 4,267.2 mm
 | 168 in

 Pipe Length
 2,438.4 mm
 | 96 in

**Pipe Outer Diameter** 60.96 mm | 2.4 in

## Outline Drawing