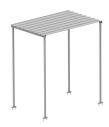

### Rain/Shade Canopy, 10 ft x 15 ft, four 10 ft 6 in base shoe pipes

### General Specifications

Pipe, quantity 4

#### Dimensions

 Height
 3,200.4 mm | 126 in

 Width
 3,048 mm | 120 in

 Length
 4,572 mm | 180 in

 Pipe Length
 3,200.4 mm | 126 in

### Material Specifications

Material Type Hot dip galvanized steel