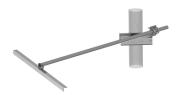

## MUK-SFK1L | TIE BACK ASSEMBLY FOR LARGER

Large Leg Tieback Bracket / Stiff Arm, 2-3/8" OD x 10 ft Pipe with Attachment Hardware, for up to 16" OD or 60 degree angle tower leg

## **Product Classification**

**Product Type** Stiff arm mount

Ordering Note ANDREW® non-standard product

General Specifications

**Mounting** Round and angle legs

Pipe, quantity 1

Dimensions

Pipe Length3,048 mm | 120 inMounting Diameter, maximum406.4 mm | 16 inPipe Outer Diameter60.325 mm | 2.375 in