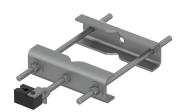

## MUK-MSK9L | UNIVERSAL LEG CLAMP FOR LARGER LEG

Large Tower Leg Clamp, Mounts to  $1/2^{\prime\prime}$  to  $6-5/8^{\prime\prime}$  Round or Up to  $6^{\prime\prime}$  Angle Tower legs

**Product Classification** 

Product Type Clamp set

General Specifications

**Mounting** Round and angle legs

Dimensions

**Mounting Diameter, maximum** 168.275 mm | 6.625 in

**Mounting Diameter, minimum** 38.1 mm | 1.5 in

Material Specifications

Material Type Hot dip galvanized steel

Packaging and Weights

Included Clamp halves | Threaded rod

Packaging quantity 1

Regulatory Compliance/Certifications

Agency Classification

CHINA-ROHS Above maximum concentration value