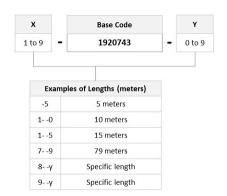

# 2-1920743-3



Fiber Optic Patch Cord, Duplex, Multimode, LC/UPC to LC/UPC, aqua, 23 m

#### **Product Classification**

Regional Availability Asia | Australia/New Zealand | China | India

Portfolio CommScope®

**Product Type** Fiber patch cord, duplex

Product Series 192

### General Specifications

Connector A, quantity 2

Color, boot ABeigeColor, connector ABeige

Connector B, quantity 2

Color, boot BBeigeColor, connector BBeigeInterface, Connector ALC/UPCInterface, Connector BLC/UPC

Jacket Color Aqua

**Total Fibers, quantity** 2

### Dimensions

 Cord Length
 23 m | 75.459 ft

 Diameter Over Jacket
 1.8 mm | 0.071 in

# Ordering Tree





### Optical Specifications

**Fiber Mode** Multimode

**Fiber Type** OM3, LazrSPEED®

### **Environmental Specifications**

**Environmental Space** Low Smoke Zero Halogen (LSZH)

### Packaging and Weights

Packaging quantity

## Regulatory Compliance/Certifications

| Agency        | Classification                                                                 |
|---------------|--------------------------------------------------------------------------------|
| ISO 9001:2015 | Designed, manufactured and/or distributed under this quality management system |
| REACH-SVHC    | Compliant as per SVHC revision on www.commscope.com/ProductCompliance          |
| ROHS          | Compliant/Exempted                                                             |
| UK-ROHS       | Compliant/Exempted