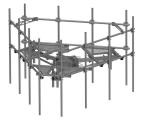

#### **Base Product**

MP-PP Series 3-Sector PIM-Guard Monopole Platform Kits

The MP-PP Series PIM-Guard Monopole Platforms provide increased antenna-to-antenna spacing and enable Radio mounting on a custom Adjustable Triangle to mitigate PIM around antennas. Kits include a heavy duty ring mount for monopoles ranging from 12" to 45" along with a top rail and work platform for installers. Offerings include 13ft, and 15ft face widths.

- PIM Optimized design with wider face for increased antenna-to-antenna spacing & custom triangle that enables Radio mounting

- Designed for 12" to 45" Monopoles with Single point tower connection featuring innovative 'minikicker'

- Adjustable Triangle to enable same stand-off distance for Monopoles 12" to 45" - enables consistent spacing between adjacent sectors

- Available as Base Kit with handrail or Full Kit with Antenna Pipes
- 3 and 4 Sector Solutions