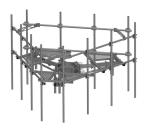

# MP-PP15M-12C-96

PIM Optimized Adjustable Monopole Platform with 15ft Face - 2-7/8in OD Face Pipes & Top Rail - Includes (12) 2-7/8in OD x 96in Antenna Pipes

## General Specifications

**Monopole**, 304.8–1143 mm (12–45 in) OD

Pipe, quantity 12 Sectors, quantity 3

#### **Dimensions**

**Height** 2,438.4 mm | 96 in

**Face Width** 4.572 m | 15 ft

 Width
 4,572 mm | 180 in

 Pipe Length
 2,438.4 mm | 96 in

Face Support Pipe Diameter 73.152 mm | 2.88 in

Mounting Diameter, maximum1,143 mm | 45 inMounting Diameter, minimum304.8 mm | 12 inPipe Outer Diameter73.152 mm | 2.88 in