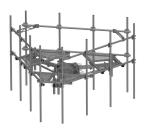

# MP-PP13M-12C-126

PIM Optimized Adjustable Monopole Platform with 13ft Face - 2-7/8in OD Face Pipes & Top Rail - Includes (12) 2-7/8in OD x 126in Antenna Pipes

#### General Specifications

**Monopole**, 304.8–1143 mm (12–45 in) OD

Pipe, quantity 12
Sectors, quantity 3

#### **Dimensions**

**Height** 3,200.4 mm | 126 in

**Face Width** 3.962 m | 13 ft

 Width
 3,962.4 mm | 156 in

 Pipe Length
 3,200.4 mm | 126 in

 Face Support Pipe Diameter
 73.152 mm | 2.88 in

 Mounting Diameter, maximum
 1,143 mm | 45 in

#### Packaging and Weights

Included Plain end pipes (12) | Platform | Rail | Ring mount

Packaging quantity 1

ANDREW® an Amphenol company