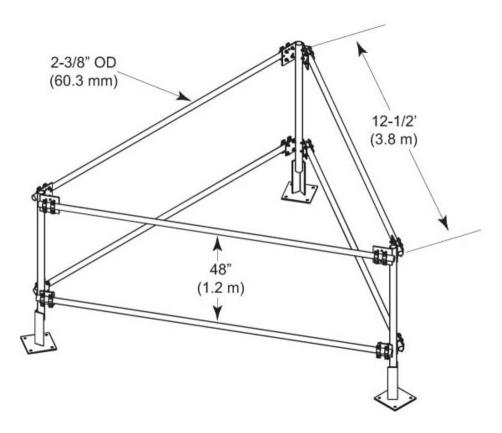

#### **Dimensions**

 Height
 1905 mm | 75 in

 Face Width
 3.81 m | 12.5 ft

 Width
 3810 mm | 150 in

 Length
 3.81 m | 12.5 ft

**Pipe Outer Diameter** 60.96 mm | 2.4 in | 73.66 mm | 2.9 in

## Outline Drawing