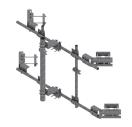

## TF-ML2S2-8

Tower Face Mount with dual 8 ft  $\times$  2-3/8 in OD face pipe supports, includes pipe

## **Product Classification**

**Product Type** Tower face mount

General Specifications

Mounting Angle 60°, 203.2 mm (8 in) | Angle 90°, 152.4 mm (6 in) | Straight or tapered legs up to 203.2

mm (8 in) OD

Pipe, quantity

Tower Taper Non-tapered | Tapered

**Dimensions** 

**Height** 1,600.2 mm | 63 in

**Face Width** 2.438 m | 8 ft

**Width** 2,438.4 mm | 96 in

**Length** 304.8 mm | 12 in

**Pipe Length** 1,600.2 mm | 63 in

Face Support Pipe Diameter 60.96 mm | 2.4 in

Mounting Diameter, maximum 203.2 mm | 8 in

**Mounting Diameter, minimum** 0 mm | 0 in

Pipe Outer Diameter 114.3 mm | 4.5 in

Material Specifications

Material Type Hot dip galvanized steel

Mechanical Specifications