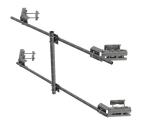

# RR-FM-B

Universal Face Mount Base Kit - Brackets Only, pipe ordered separately

#### **Product Classification**

**Product Type** Tower face mount

#### General Specifications

Mounting Angle 60°, 203.2 mm (8 in) | Angle 90°, 152.4 mm (6 in) | Straight or tapered legs up to 203.2

mm (8 in) OD

Pipe, quantity 0

Tower Taper Non-tapered | Tapered

**Dimensions** 

**Height** 1,600.2 mm | 63 in

**Width** 508 mm | 20 in

Face Support Pipe Diameter 0 mm | 0 in

Mounting Diameter, maximum 203.2 mm | 8 in

Mounting Diameter, minimum 0 mm | 0 in

Pipe Outer Diameter 0 mm | 0 in