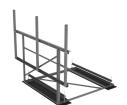

# Non-Penetrating Roof Frame, 10 ft face, three 3-1/2 in OD x 72 in pipes

# General Specifications

**Mounting** Non-penetrating

**Note** Four 96 in x 18 in panel antennas per sector

Pipe, quantity 3

#### Dimensions

 Height
 1,828.8 mm | 72 in

 Face Width
 3.2 m | 10.5 ft

**Width** 3,200.4 mm | 126 in

**Length** 2.53 m | 8.3 ft

 Pipe Length
 1,828.8 mm | 72 in

 Pipe Outer Diameter
 88.9 mm | 3.5 in