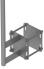

# MTC3899GPS

GPS Wall Mount kit

## **Product Classification**

Product Type Wall mount kit

### General Specifications

Mounting Solid walls

Pipe, quantity 1

#### **Dimensions**

 Height
 914.4 mm | 36 in

 Pipe Outer Diameter
 33.02 mm | 1.3 in

### Material Specifications

Material Type Hot dip galvanized steel

# Packaging and Weights

Included Pipe | Wall brackets (2)

Packaging quantity 1

**Weight, net** 6.7 kg | 14.771 lb

\* Footnotes

Wind Rating BWS—Base Wind Speed; FBC—Florida Building Code