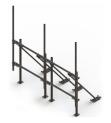

## RT-DSF12-B

High Capacity DUAL Penetrating Roof Frame with 12 ft face - Base Frame Only - No Antenna pipes included

| Product Classification     |                          |
|----------------------------|--------------------------|
| Product Type               | Rooftop sector frame     |
| General Specifications     |                          |
| Mounting                   | Penetrating              |
| Pipe, quantity             | 0                        |
| Dimensions                 |                          |
| Face Width                 | 3.81 m   12.5 ft         |
| Width                      | 3,810 mm   150 in        |
| Length                     | 1.311 m   4.3 ft         |
| Face Support Pipe Diameter | 73.152 mm   2.88 in      |
| Material Specifications    |                          |
| Material Type              | Hot dip galvanized steel |
| Mechanical Specifications  |                          |
| Wind Rating Test Method    | TIA/EIA-222              |