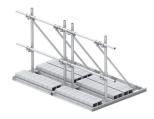

## RT-DF12-B

High Capacity DUAL Non-Penetrating Roof Frame with 12 ft face - Base Frame only - No Antenna pipes included

## **Product Classification**

**Product Type** Non-penetrating roof frame

**Ordering Note** NSTD445 Compliant

General Specifications

**Mounting** Non-penetrating

Pipe, quantity 0

**Dimensions** 

**Face Width** 3.81 m | 12.5 ft

**Width** 3,810 mm | 150 in

**Length** 2.377 m | 7.8 ft

Face Support Pipe Diameter 73.152 mm | 2.88 in

Material Specifications

Material Type Hot dip galvanized steel

Mechanical Specifications

Wind Rating Test Method TIA/EIA-222