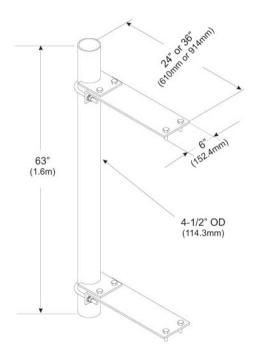

#### Dimensions

 Height
 1,600.2 mm | 63 in

 Width
 152.4 mm | 6 in

 Length
 914.4 mm | 36 in

 Pipe Length
 1,600.2 mm | 63 in

 Pipe Outer Diameter
 114.3 mm | 4.5 in

 Stand-off Distance
 914.4 mm | 36 in

### Outline Drawing

### Material Specifications

Material Type Hot dip galvanized steel