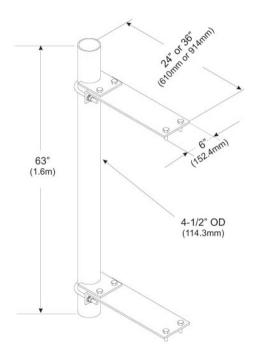

#### Dimensions

 Height
 1,600.2 mm | 63 in

 Width
 152.4 mm | 6 in

 Length
 609.6 mm | 24 in

 Pipe Length
 1,600.2 mm | 63 in

 Pipe Outer Diameter
 114.3 mm | 4.5 in

 Stand-off Distance
 609.6 mm | 24 in

# Outline Drawing