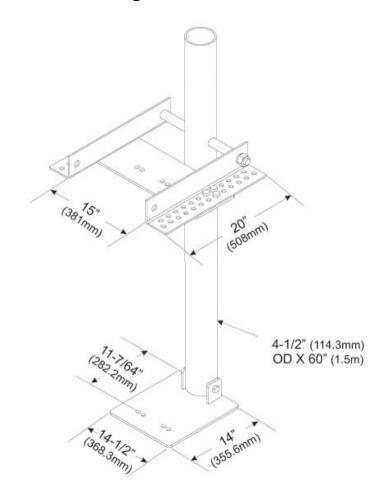

#### Dimensions

 Height
 1,600.2 mm | 63 in

 Width
 381 mm | 15 in

 Length
 508 mm | 20 in

 Pipe Length
 1524 mm | 60 in

 Pipe Outer Diameter
 114.3 mm | 4.5 in

# Outline Drawing