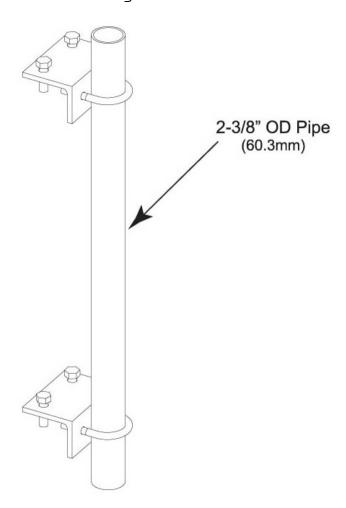

#### Adjustable Pipe Mount, 2-3/8 in OD x 96 in

#### Dimensions

 Height
 2,438.4 mm | 96 in

 Width
 152.4 mm | 6 in

 Length
 152.4 mm | 6 in

 Pipe Length
 2,438.4 mm | 96 in

 Pipe Outer Diameter
 60.96 mm | 2.4 in

## Outline Drawing