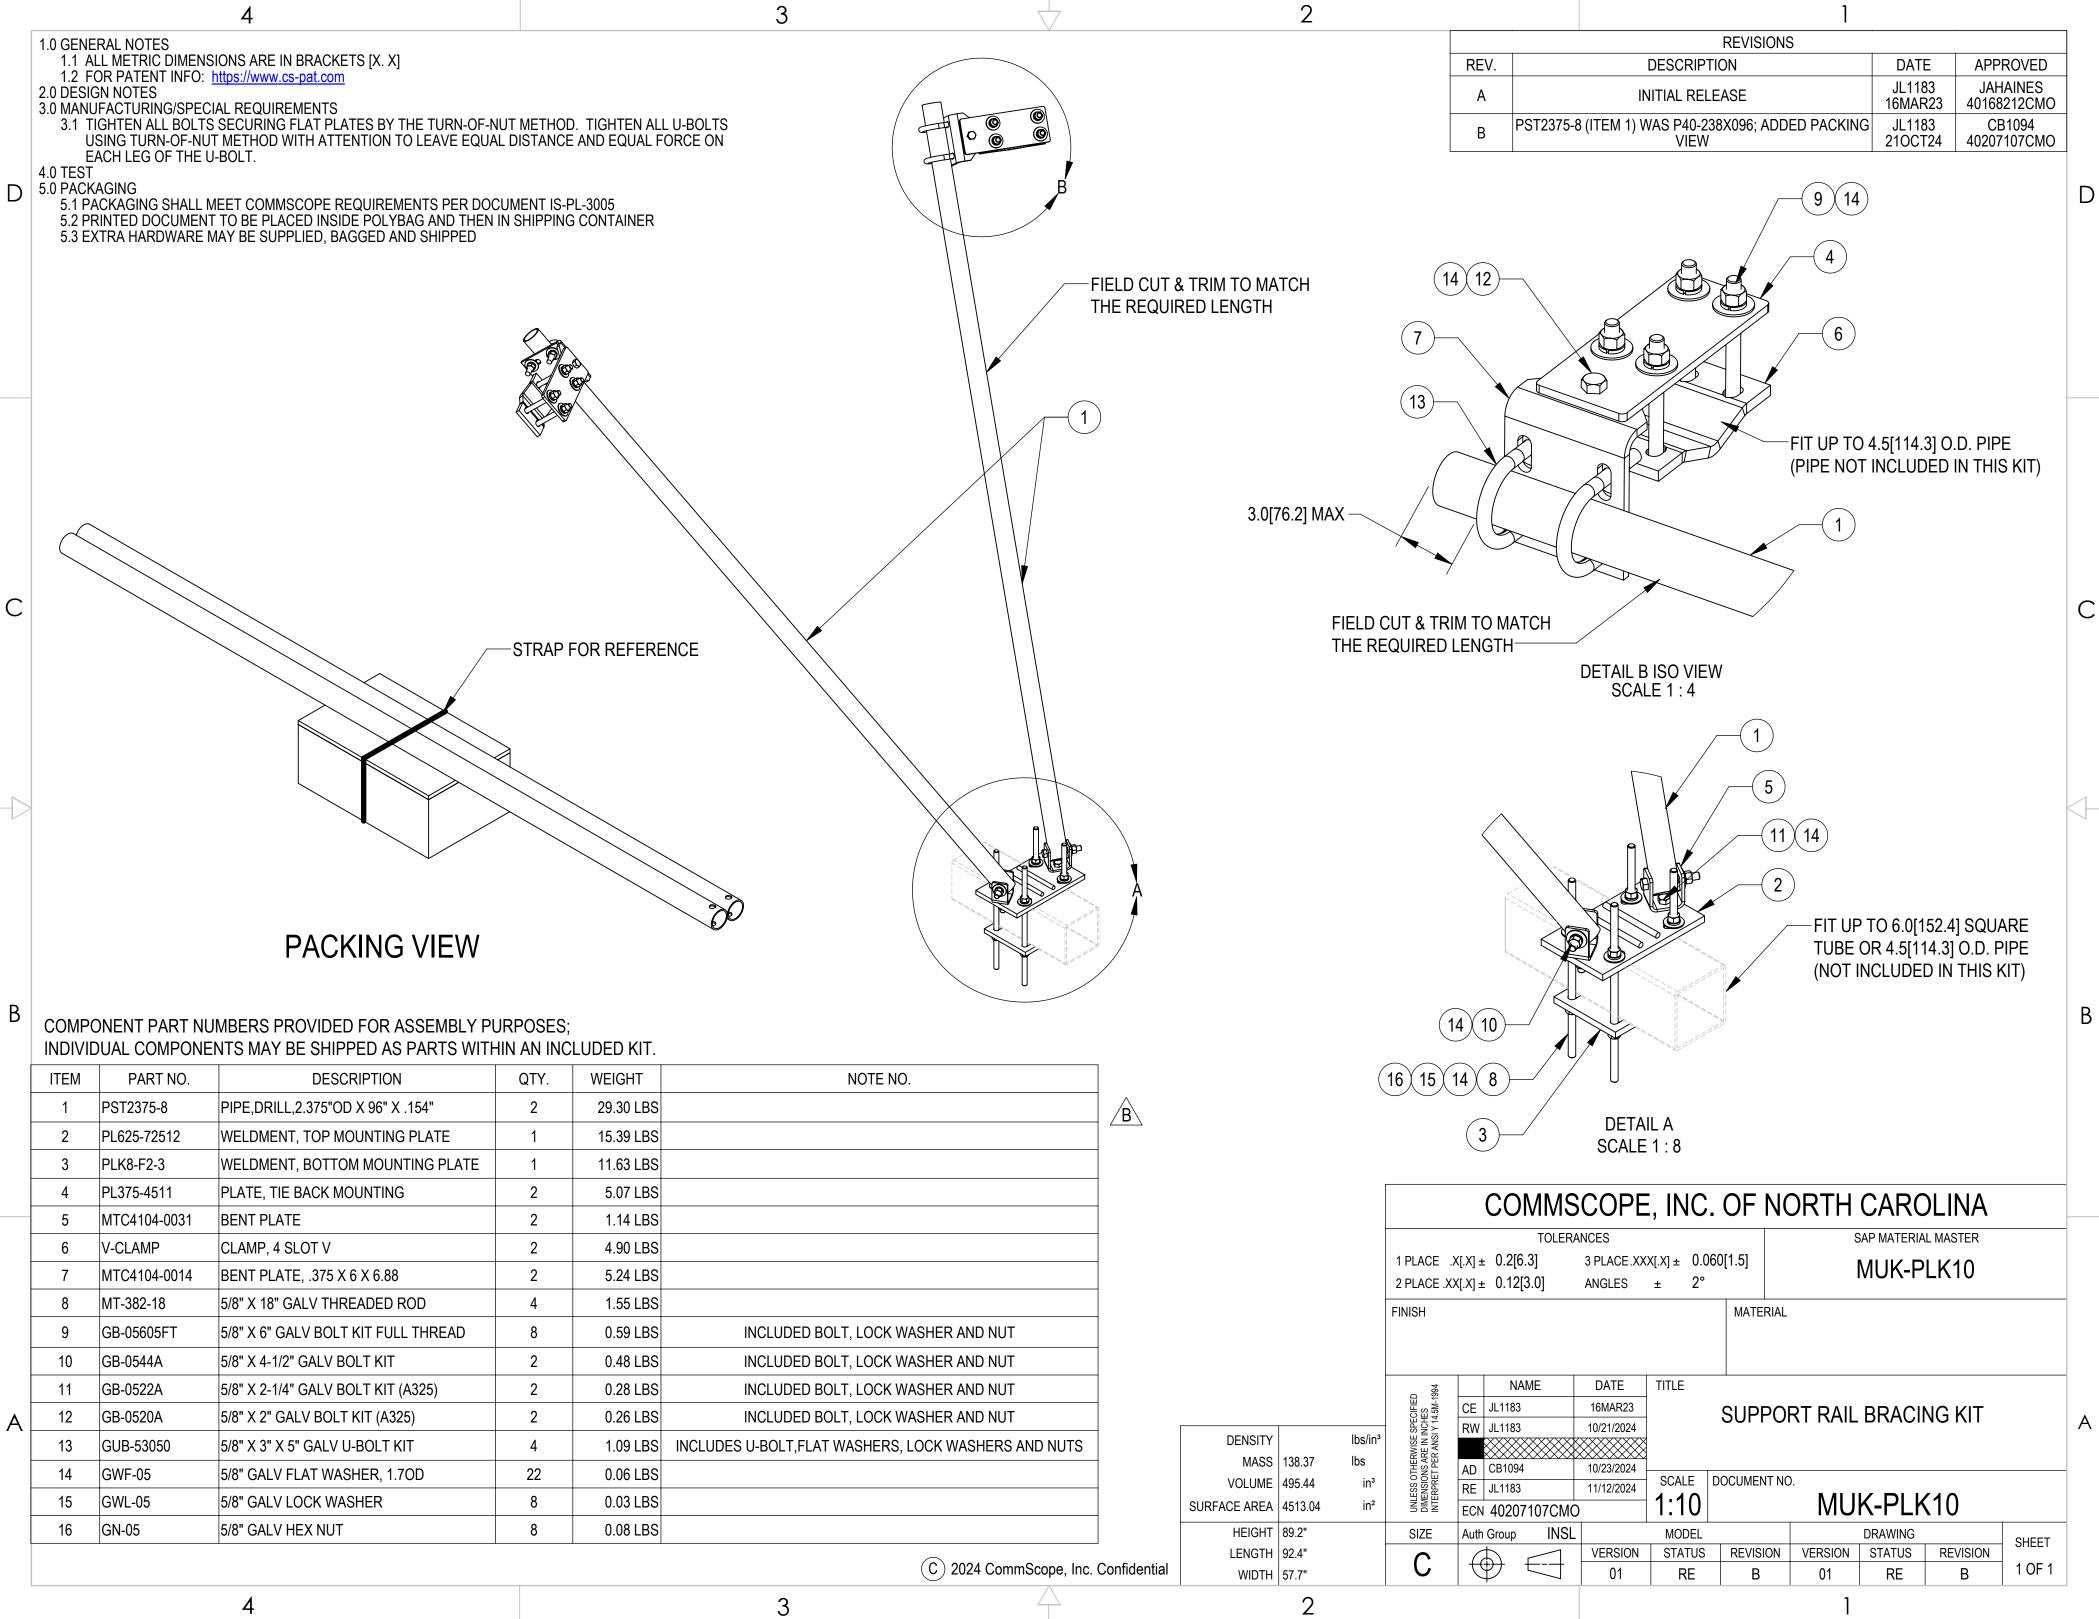

| I | TEM | PART NO.     | DESCRIPTION                         | QTY. | WEIGHT    | NOTE NO.                                             | ] |
|---|-----|--------------|-------------------------------------|------|-----------|------------------------------------------------------|---|
|   | 1   | PST2375-8    | PIPE,DRILL,2.375"OD X 96" X .154"   | 2    | 29.30 LBS |                                                      |   |
|   | 2   | PL625-72512  | WELDMENT, TOP MOUNTING PLATE        | 1    | 15.39 LBS |                                                      |   |
|   | 3   | PLK8-F2-3    | WELDMENT, BOTTOM MOUNTING PLATE     | 1    | 11.63 LBS |                                                      | ] |
|   | 4   | PL375-4511   | PLATE, TIE BACK MOUNTING            | 2    | 5.07 LBS  |                                                      | 1 |
| _ | 5   | MTC4104-0031 | BENT PLATE                          | 2    | 1.14 LBS  |                                                      | ] |
|   | 6   | V-CLAMP      | CLAMP, 4 SLOT V                     | 2    | 4.90 LBS  |                                                      | 1 |
|   | 7   | MTC4104-0014 | BENT PLATE, .375 X 6 X 6.88         | 2    | 5.24 LBS  |                                                      |   |
|   | 8   | MT-382-18    | 5/8" X 18" GALV THREADED ROD        | 4    | 1.55 LBS  |                                                      | ] |
|   | 9   | GB-05605FT   | 5/8" X 6" GALV BOLT KIT FULL THREAD | 8    | 0.59 LBS  | INCLUDED BOLT, LOCK WASHER AND NUT                   |   |
|   | 10  | GB-0544A     | 5/8" X 4-1/2" GALV BOLT KIT         | 2    | 0.48 LBS  | INCLUDED BOLT, LOCK WASHER AND NUT                   | 1 |
|   | 11  | GB-0522A     | 5/8" X 2-1/4" GALV BOLT KIT (A325)  | 2    | 0.28 LBS  | INCLUDED BOLT, LOCK WASHER AND NUT                   | 1 |
|   | 12  | GB-0520A     | 5/8" X 2" GALV BOLT KIT (A325)      | 2    | 0.26 LBS  | INCLUDED BOLT, LOCK WASHER AND NUT                   | 1 |
|   | 13  | GUB-53050    | 5/8" X 3" X 5" GALV U-BOLT KIT      | 4    | 1.09 LBS  | INCLUDES U-BOLT, FLAT WASHERS, LOCK WASHERS AND NUTS | ] |
|   | 14  | GWF-05       | 5/8" GALV FLAT WASHER, 1.70D        | 22   | 0.06 LBS  |                                                      | 1 |
|   | 15  | GWL-05       | 5/8" GALV LOCK WASHER               | 8    | 0.03 LBS  |                                                      | 1 |
|   | 16  | GN-05        | 5/8" GALV HEX NUT                   | 8    | 0.08 LBS  |                                                      | 1 |