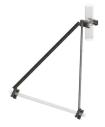

## MUK-SFK3 | V-BRACING KIT

V-Stabilizer for Tower with saddle clamps for 1.5" - 8" Tower legs, Dual Pivoting Angle Arms, 96" long, attaches up to 4-1/2" OD horizontals

## **Product Classification**

Product Type Reinforcement kit

General Specifications

Mounting Angle 60°, 203.2 mm (8 in) | Angle 90°, 152.4 mm (6 in) | Round member | Straight or

tapered legs up to 203.2 mm (8 in) OD

Pipe, quantity

Tower Taper Non-tapered | Tapered

Dimensions

Mounting Diameter 2, maximum114.3 mm | 4.5 inMounting Diameter, maximum203.2 mm | 8 inMounting Diameter, minimum38.1 mm | 1.5 in

Material Specifications

Material Type Hot dip galvanized steel

Packaging and Weights

Included Clamps | Legs | Saddle mount

Packaging quantity