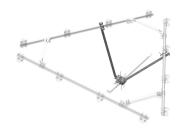

## MUK-PLK8 | SUPPORT BRACING KIT - ANGLE

Monopole Platform Vertical Top Rail Reinforcement Kit (Angle), One Sector Only. Attaches up to 3-1/2" OD horizontal & up to 6" square standoff