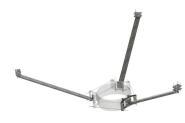

## MUK-PLK5 | KICKER KIT

Kicker Support Arms,  $3'' \times 3'' \times 96''$  Angle with Connecting Brackets and Hardware for 3'' to 6'' square or 3-1/2'' to 4-1/2'' OD Stand-offs, 3 sectors. Attaches to MUK-PLK7 collar - not included.