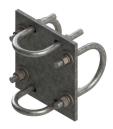

## MUK-MSK5 | LARGE CROSSOVER PLATE

Large Crossover Plate, connects 2-3/8" - 2-7/8" pipes to 4" - 4-1/2" pipes

**Product Classification** 

Product Type Clamp plate

General Specifications

**Mounting** Crossover plate

**Dimensions** 

Mounting Diameter 2, maximum114.3 mm | 4.5 inMounting Diameter 2, minimum101.6 mm | 4 in

Mounting Diameter, maximum73.025 mm2.875 inMounting Diameter, minimum60.325 mm2.375 in

Material Specifications