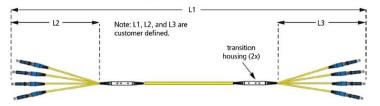

|
| Interface, Connector A | SC/UPC                                                                                                                                               |
| Interface, Connector B | MPO Female                                                                                                                                           |
| Jacket Color           | Yellow                                                                                                                                               |

### Dimensions

**Diameter Over Jacket** 

1.2 mm | 0.047 in

Page 1 of 4



# Ordering Tree



Page 2 of 4



## Representative Image

#### 4, 8 and 12 Fiber Assembly Image



#### 24 – 144 Fiber Assembly Image



#### MPO Connectors on Side B (Optional)



# Optical Specifications

| Fiber Mode                           | Singlemode |
|--------------------------------------|------------|
| Fiber Type                           | OS2        |
| Insertion Loss, maximum, connector A | 0.18 dB    |
| Insertion Loss, maximum, connector B | 0.35 dB    |
| Return Loss, minimum, connector A    | 52 dB      |
| Return Loss, minimum, connector B    | 65 dB      |

### **Environmental Specifications**

**Environmental Space** 

Plenum

Page 3 of 4



# MA-S7

Qualification Standards

GR-326 CORE | GR-409 | GR-449-CORE

1

Packaging and Weights

Packaging quantity

Page 4 of 4