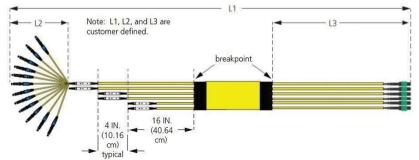

|
| Interface, Connector A | SC/UPC                                                                                                                                               |
| Interface, Connector B | MPO Female                                                                                                                                           |
| Jacket Color           | Yellow                                                                                                                                               |

### Dimensions

**Diameter Over Jacket** 

1.2 mm | 0.047 in

Page 1 of 4



# Ordering Tree



Page 2 of 4



## Representative Image

#### 4, 8 and 12 Fiber Assembly Image



#### 24 – 144 Fiber Assembly Image



#### MPO Connectors on Side B (Optional)



# Optical Specifications

| Fiber Mode                           | Singlemode |
|--------------------------------------|------------|
| Fiber Type                           | OS2        |
| Insertion Loss, maximum, connector A | 0.18 dB    |
| Insertion Loss, maximum, connector B | 0.35 dB    |
| Return Loss, minimum, connector A    | 52 dB      |
| Return Loss, minimum, connector B    | 65 dB      |

### **Environmental Specifications**

**Environmental Space** 

Plenum

Page 3 of 4



# MA-S7

Qualification Standards

GR-326 CORE | GR-409 | GR-449-CORE

1

Packaging and Weights

Packaging quantity

Page 4 of 4