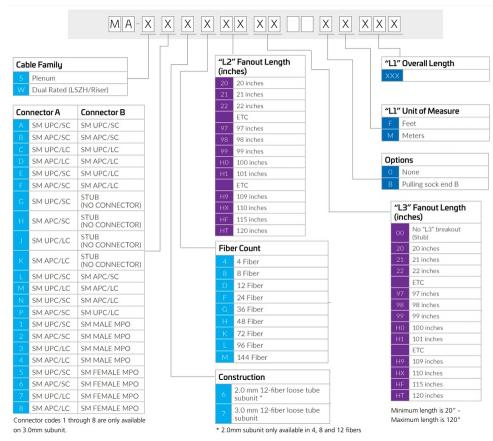

, connector B     | Green                                                                                                                                                |
| Interface, Connector A | SC/UPC                                                                                                                                               |
| Interface, Connector B | MPO Female                                                                                                                                           |
| Jacket Color           | Yellow                                                                                                                                               |

### Dimensions

**Diameter Over Jacket** 

1.2 mm | 0.047 in

Page 1 of 4



# Ordering Tree



Page 2 of 4



## Representative Image

#### 4, 8 and 12 Fiber Assembly Image



#### 24 – 144 Fiber Assembly Image



#### MPO Connectors on Side B (Optional)



# Optical Specifications

| Fiber Mode                           | Singlemode |
|--------------------------------------|------------|
| Fiber Type                           | OS2        |
| Insertion Loss, maximum, connector A | 0.18 dB    |
| Insertion Loss, maximum, connector B | 0.35 dB    |
| Return Loss, minimum, connector A    | 52 dB      |
| Return Loss, minimum, connector B    | 65 dB      |

### **Environmental Specifications**

**Environmental Space** 

Plenum

Page 3 of 4



# MA-S7

Qualification Standards

GR-326 CORE | GR-409 | GR-449-CORE

1

Packaging and Weights

Packaging quantity

Page 4 of 4