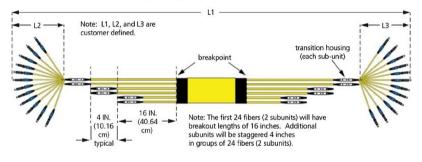

|
| Interface, Connector A | SC/UPC                                                                                                                                               |
| Interface, Connector B | MPO Female                                                                                                                                           |
| Jacket Color           | Yellow                                                                                                                                               |

### Dimensions

**Diameter Over Jacket** 

1.2 mm | 0.047 in

Page 1 of 4



# Ordering Tree



Page 2 of 4



## Representative Image

#### 4, 8 and 12 Fiber Assembly Image



#### 24 – 144 Fiber Assembly Image



#### MPO Connectors on Side B (Optional)



# Optical Specifications

| Fiber Mode                           | Singlemode |
|--------------------------------------|------------|
| Fiber Type                           | OS2        |
| Insertion Loss, maximum, connector A | 0.18 dB    |
| Insertion Loss, maximum, connector B | 0.35 dB    |
| Return Loss, minimum, connector A    | 52 dB      |
| Return Loss, minimum, connector B    | 65 dB      |

### **Environmental Specifications**

**Environmental Space** 

Plenum

Page 3 of 4



# MA-S7

Qualification Standards

GR-326 CORE | GR-409 | GR-449-CORE

1

Packaging and Weights

Packaging quantity

Page 4 of 4