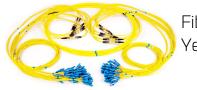

Fiber Optic Patch Cord, Multi-fiber, Singlemode, SC/UPC to MPO Female, Yellow

#### 4, 8 and 12 Fiber Assembly Image