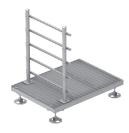

### Equipment Platform, 5 ft x 7 ft base with H-Frame

### **Product Classification**

**Product Type** Equipment platform system

### General Specifications

Legs, quantity 4

#### Dimensions

 Height
 330.2 mm | 13 in

 Width
 2,133.6 mm | 84 in

 Length
 1,524 mm | 60 in

### Material Specifications

Material Type Hot dip galvanized steel