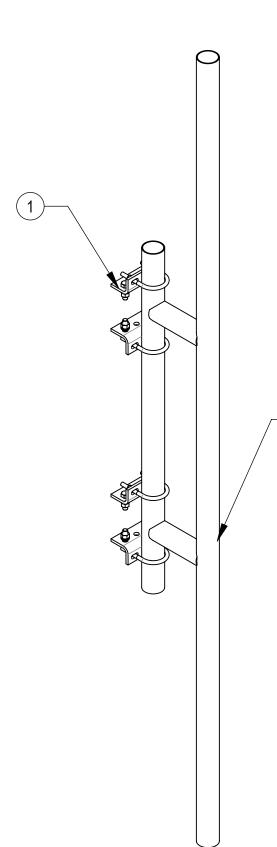

| ITEM | PART NO. | DESCRIPTION                            | QTY. | WEIGHT    | NOTE NO. |
|------|----------|----------------------------------------|------|-----------|----------|
| 1    | MTC4111  | G2 RRU BENT PLATE                      | 4    | 2.86 LBS  |          |
| 2    | GUB-4352 | 1/2" X 3" X 5-1/4" GALV U-BOLT         | 4    | 0.71 LBS  |          |
| 3    | GB-05205 | 5/8" X 2" GALV BOLT KIT                | 8    | 0.26 LBS  |          |
| 4    | P-100-HD | PANEL ANT STANDOFF BRK 12" 2-7/8" PIPE | 1    | 54.99 LBS |          |
| 4    |          |                                        |      |           | 3        |
|      |          |                                        |      |           | •        |