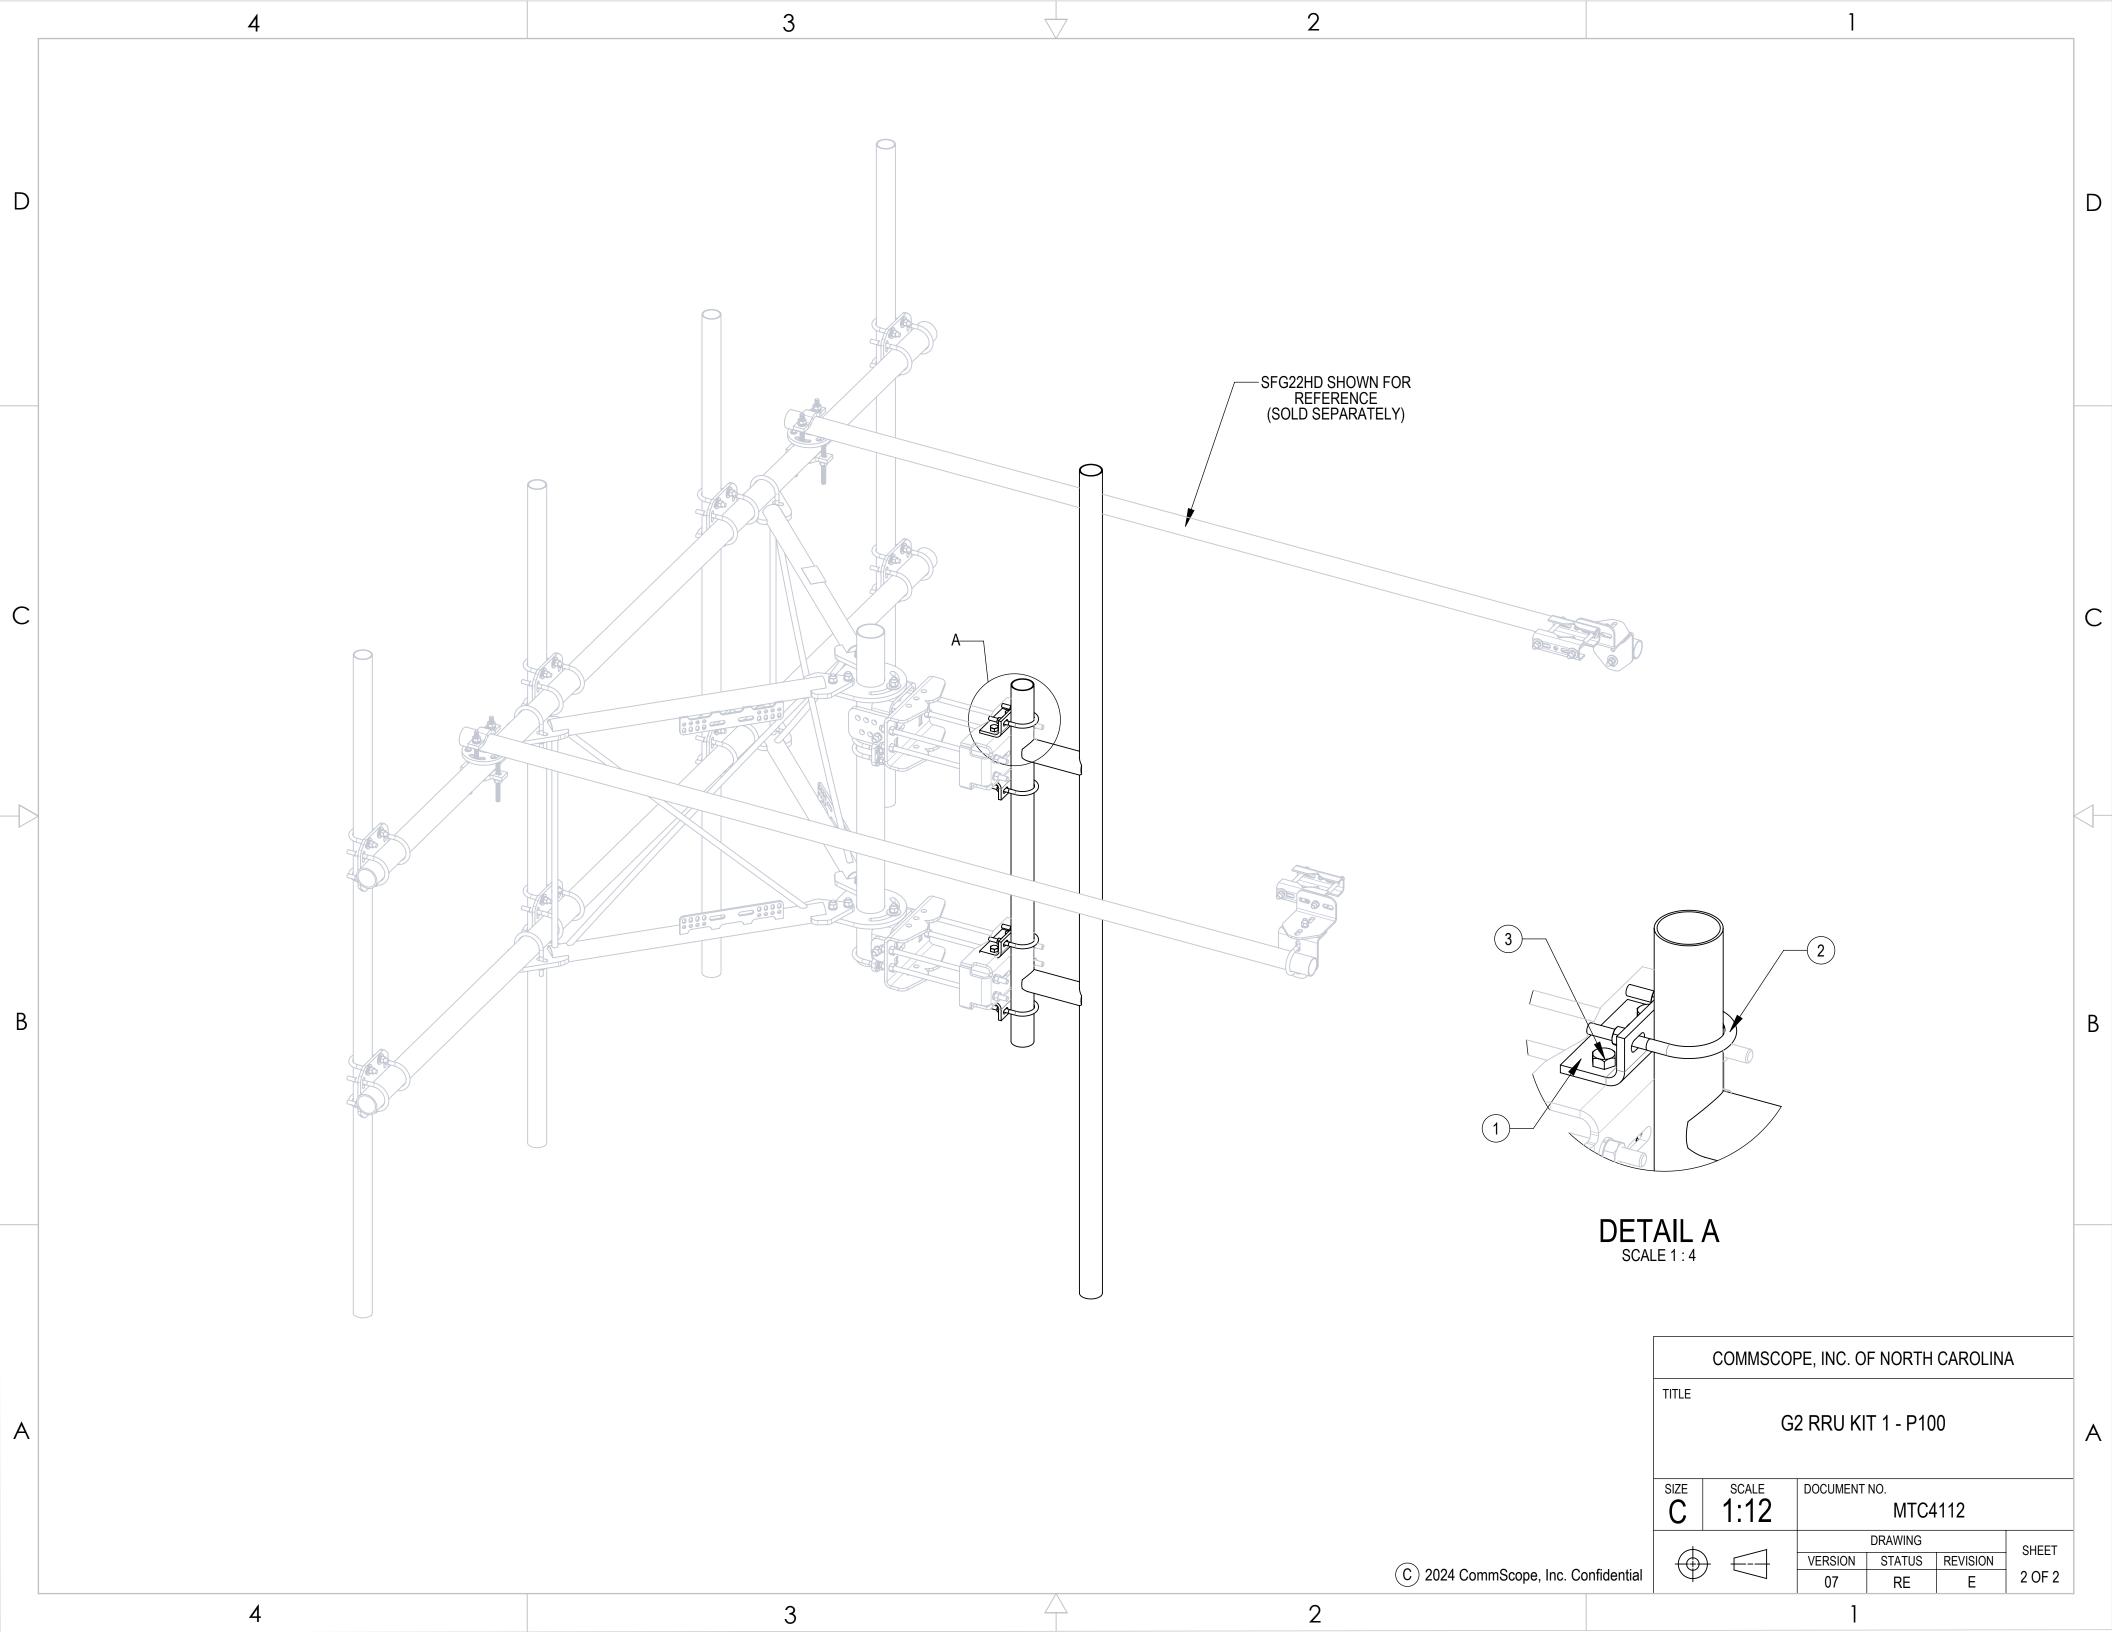

| ITEM | PART NO. | DESCRIPTION                            | QTY. | WEIGHT    | NOTE NO. |
|------|----------|----------------------------------------|------|-----------|----------|
| 1    | MTC4111  | G2 RRU BENT PLATE                      | 4    | 2.86 LBS  |          |
| 2    | GUB-4352 | 1/2" X 3" X 5-1/4" GALV U-BOLT         | 4    | 0.71 LBS  |          |
| 3    | GB-05205 | 5/8" X 2" GALV BOLT KIT                | 8    | 0.26 LBS  |          |
| 4    | P-100-HD | PANEL ANT STANDOFF BRK 12" 2-7/8" PIPE | 1    | 54.99 LBS |          |
| 4    |          |                                        |      |           | 3        |
|      |          |                                        |      |           | •        |