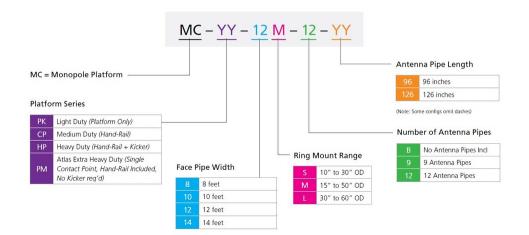

## MC-PK-SERIES

**Base Product** 



MC-PK Series Light Capacity Monopole Platform Kits

The MC-PK Series Light Capacity Monopole Platforms feature a ring mount for monopoles ranging from 12" to 50" along with a work platform for installers. Offerings include 8ft,10ft, 12ft, and 14ft face widths. This Monopole Platform Series does not include handrail or support kicker.

- Designed for 12" to 50" Monopoles
- Available as Base Kit or Full Kit with Antenna Pipes
- 3 Sector Solutions

#### **Product Classification**

**Product Type** 

Monopole platform kit

### Ordering Tree

#### Part number nomenclature

Monopole platforms





# MC-PK-SERIES

### Mechanical Specifications

Wind Rating Test Method TIA/EIA-222