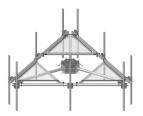

## MC-PK-SERIES

**Base Product** 

MC-PK Series Light Capacity Monopole Platform Kits

The MC-PK Series Light Capacity Monopole Platforms feature a ring mount for monopoles ranging from 12" to 50" along with a work platform for installers. Offerings include 8ft,10ft, 12ft, and 14ft face widths. This Monopole Platform Series does not include handrail or support kicker.