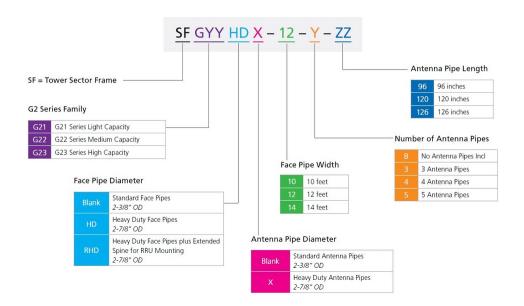

#### Part number nomenclature

G2 series tower sector frame

Page 2 of 3

©2024 CommScope, Inc. All rights reserved. CommScope and the CommScope logo are registered trademarks of CommScope and/or its affiliates in the U.S. and other countries. For additional trademark information see https://www.commscope.com/trademarks. All product names, trademarks and registered trademarks are property of their respective owners. Revised: August 20, 2024