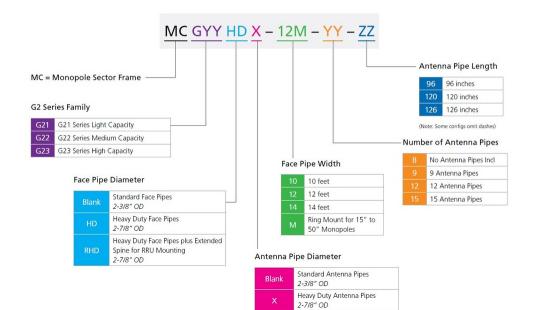

s with 2-7/8" OD Face Pipes & 2-3/8" OD Antenna Pipes
- SFG22HDX: Tower Sector Frames with 2-7/8" OD Face Pipes & 2-7/8" OD Antenna Pipes
- MCG22HDX: Monopole Sector Frames with 2-7/8" OD Face Pipes & 2-7/8" OD Antenna Pipes

### Product Classification

Product Type High capacity Tower sector frame

Product Series G2

Ordering Tree

Page 1 of 3

©2024 CommScope, Inc. All rights reserved. CommScope and the CommScope logo are registered trademarks of CommScope and/or its affiliates in the U.S. and other countries. For additional trademark information see https://www.commscope.com/trademarks. All product names, trademarks and registered trademarks are property of their respective owners. Revised: August 20, 2024



# G22-SERIES

#### Part number nomenclature

G2 series monopole sector frame



#### Part number nomenclature

G2 series tower sector frame



Page 2 of 3

©2024 CommScope, Inc. All rights reserved. CommScope and the CommScope logo are registered trademarks of CommScope and/or its affiliates in the U.S. and other countries. For additional trademark information see https://www.commscope.com/trademarks. All product names, trademarks and registered trademarks are property of their respective owners. Revised: August 20, 2024



## G22-SERIES

Page 3 of 3

©2024 CommScope, Inc. All rights reserved. CommScope and the CommScope logo are registered trademarks of CommScope and/or its affiliates in the U.S. and other countries. For additional trademark information see https://www.commscope.com/trademarks. All product names, trademarks and registered trademarks are property of