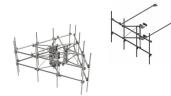

#### **Base Product**

G22 Series Medium Capacity Monopole and Tower Sector Frames

G22 Series Monopole & Tower Sector Frames feature a medium duty sector frame option for a tailored solution when heavy duty load conditions are not required. Offerings include 10ft, 12ft, and 14ft face widths and feature double tie-backs. The G22 Family includes:

- SFG22HD: Tower Sector Frames with 2-7/8" OD Face Pipes & 2-3/8" OD Antenna Pipes
- MCG22HD: Monopole Sector Frames with 2-7/8" OD Face Pipes & 2-3/8" OD Antenna Pipes
- SFG22HDX: Tower Sector Frames with 2-7/8" OD Face Pipes & 2-7/8" OD Antenna Pipes
- MCG22HDX: Monopole Sector Frames with 2-7/8" OD Face Pipes & 2-7/8" OD Antenna Pipes