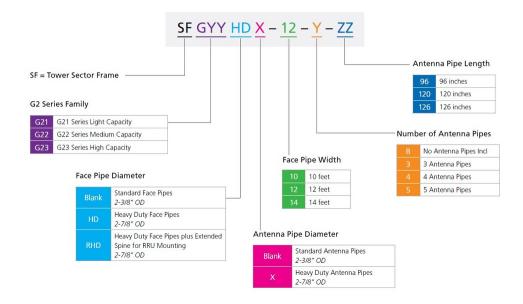

21 Series Light Capacity Monopole & Tower Sector Frames

G21 Series Monopole & Tower Sector Frames feature a lighter weight frame combined with the sturdy G2 Series base design for an economical option when heavy duty load conditions are not required. Offerings are limited to smaller 10ft and 12ft face widths and feature a single tie-back. The G21 Family includes:

- SFG21HD: Tower Sector Frames with 2-7/8" OD Face Pipes & 2-3/8" OD Antenna Pipes
- MCG21HD: Monopole Sector Frames with 2-7/8" OD Face Pipes & 2-3/8" OD Antenna Pipes

### **Product Classification**

**Product Type** High capacity Tower sector frame

**Product Series** G2

Ordering Tree

## G21-SERIES

#### Part number nomenclature

G2 series monopole sector frame



### Part number nomenclature

G2 series tower sector frame



# G21-SERIES