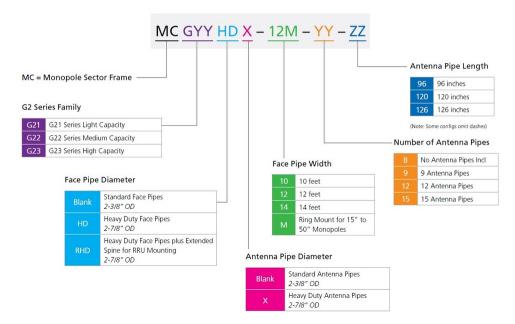

## G21-SERIES

#### **Base Product**



G21 Series Light Capacity Monopole & Tower Sector Frames

G21 Series Monopole & Tower Sector Frames feature a lighter weight frame combined with the sturdy G2 Series base design for an economical option when heavy duty load conditions are not required. Offerings are limited to smaller 10ft and 12ft face widths and feature a single tie-back. The G21 Family includes:

- SFG21HD: Tower Sector Frames with 2-7/8" OD Face Pipes & 2-3/8" OD Antenna Pipes
- MCG21HD: Monopole Sector Frames with 2-7/8" OD Face Pipes & 2-3/8" OD Antenna Pipes

### **Product Classification**

**Product Type** High capacity Tower sector frame

**Product Series** G2

Ordering Tree

## G21-SERIES

#### Part number nomenclature

G2 series monopole sector frame



### Part number nomenclature

G2 series tower sector frame



# G21-SERIES