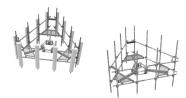

### Atlas High Capacity Monopole Platforms

The innovative ATLAS Monopole Platform provides high-load performance, Lower EPA, and reduced weight – all with a SINGLE-POINT tower connection.

- TIA5053 compliant: Designed and analyzed for 180 mph wind loads and rated up to M2200R (1700)4-[6]
- · Lighter weight platform: High- strength structural tubing (HSS) minimizes weight and complexity
- Easily analyzed: Simplified single beam stand-off design; RISA analysis and technical documentation provided
- Available in 3-Sector and 4-Sector Solutions