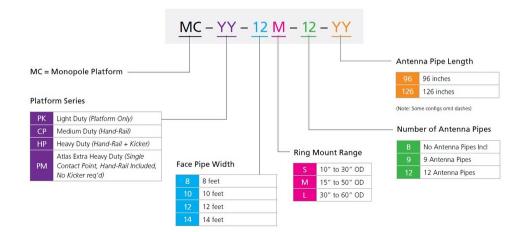

# **ATLAS**

#### **Base Product**



### Atlas High Capacity Monopole Platforms

The innovative ATLAS Monopole Platform provides high-load performance, Lower EPA, and reduced weight – all with a SINGLE-POINT tower connection.

- TIA5053 compliant: Designed and analyzed for 180 mph wind loads and rated up to M2200R (1700)4-[6]
- · Lighter weight platform: High- strength structural tubing (HSS) minimizes weight and complexity
- Easily analyzed: Simplified single beam stand-off design; RISA analysis and technical documentation provided
- Available in 3-Sector and 4-Sector Solutions

#### **Product Classification**

**Product Type** Monopole platform kit

**Product Series** ATLAS

## Ordering Tree

#### Part number nomenclature

Monopole platforms





# **ATLAS**