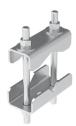

### UNIVERSAL LEG CLAMP, SMALL

Small Tower Leg Clamp, Mounts up to 3-1/2" round or 3" 60 degree angle or 2-1/2" 90 degree angle Tower legs

#### **Product Classification**

Product Type Clamp set

Ordering Note ANDREW® non-standard product

General Specifications

**Mounting** Round and angle legs

**Dimensions** 

Mounting Diameter, maximum88.9 mm3.5 inMounting Diameter, minimum12.7 mm0.5 in