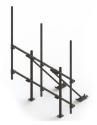

## RT-SF10-4-96

High Capacity Penetrating Roof Frame, 10 ft face, four 2-7/8 in OD x 96 in pipes

## **Product Classification**

**Product Type** Rooftop sector frame

General Specifications

**Mounting** Penetrating

Pipe, quantity 4

**Dimensions** 

**Height** 2,438.4 mm | 96 in

**Face Width** 3.2 m | 10.5 ft

**Width** 3,200.4 mm | 126 in

**Length** 1.311 m | 4.3 ft

**Pipe Length** 2,438.4 mm | 96 in

**Face Support Pipe Diameter** 73.152 mm | 2.88 in

Pipe Outer Diameter 73.152 mm | 2.88 in

Material Specifications