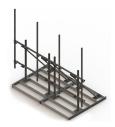

## RT-DF12-3-96

High Capacity DUAL Non-Penetrating Roof Frame, 12 ft face, three 2-7/8 in OD x 96 in pipes

## **Product Classification**

**Product Type** Non-penetrating roof frame

General Specifications

**Mounting** Non-penetrating

Pipe, quantity 3

**Dimensions** 

**Height** 2,438.4 mm | 96 in

**Face Width** 3.81 m | 12.5 ft

**Width** 3,810 mm | 150 in

**Length** 2.377 m | 7.8 ft

**Pipe Length** 2,438.4 mm | 96 in

Face Support Pipe Diameter 73.152 mm | 2.88 in

Pipe Outer Diameter 73.152 mm | 2.88 in

Material Specifications

Material Type Hot dip galvanized steel