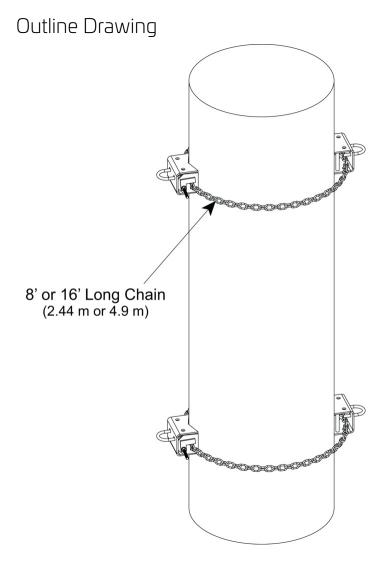

### Chain Mount Base Kit, 8 ft chain

#### **Dimensions**

 Height
 152.4 mm | 6 in

 Width
 203.2 mm | 8 in

 Length
 203.2 mm | 8 in

 Pipe Outer Diameter
 60.96 mm | 2.4 in