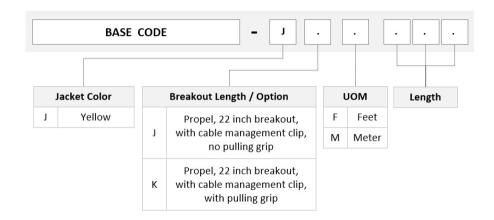

### Ordering Tree

Interface, Connector A MPO-08/APC Male
Interface, Connector B MPO-08/APC Male

Jacket Color Yellow

Polarity Method B Enhanced (ULL)

Fibers per Subunit, quantity 8

Total Fibers, quantity 8

Dimensions

Breakout Length 22 in