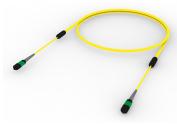

#### **Base Product**

Ultra Low Loss (ULL) Singlemode MPO8 (Pinned) to MPO8 (Pinned), Fiber Trunk Cable Assembly, 8-Fiber, Plenum

#### General Specifications

Connector A, quantity

Color, boot A Gray
Color, connector A Green

Connector B, quantity 1

Color, boot BGrayColor, connector BGreenConstruction TypeStrandedFurcation ColorYellow

Interface, Connector A MPO-08/APC Male
Interface, Connector B MPO-08/APC Male

Jacket Color Yellow

Polarity Method B Enhanced (ULL)

Fibers per Subunit, quantity 8

Total Fibers, quantity 8

Dimensions

Breakout Length 22 in