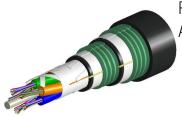

#### **Base Product**

Fiber Optic Cable, Outdoor Arid Core Gel-Filled Tubes, Loose Tube, CST Armored

- CommScope's outside plant fiber cables are made with high-performance, standards-compliant materials
- The portfolio includes both armored and dielectric designs available with dry or gel-filled tubes
- Superior mechanical and optical performance with unmatched stability and quality