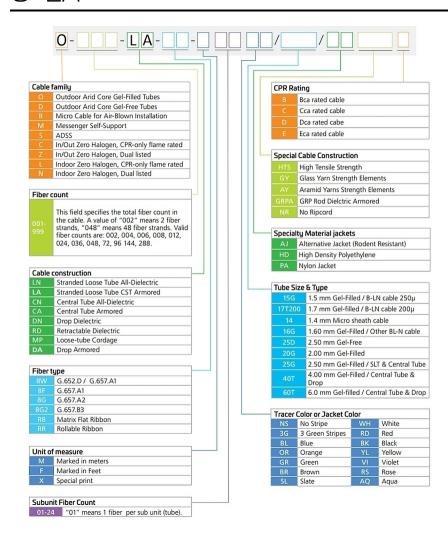

# O-LA

#### **Base Product**



Fiber Optic Cable, Outdoor Arid Core Gel-Filled Tubes, Loose Tube, CST Armored

- CommScope's outside plant fiber cables are made with high-performance, standards-compliant materials
- The portfolio includes both armored and dielectric designs available with dry or gel-filled tubes
- Superior mechanical and optical performance with unmatched stability and quality

### **Product Classification**

Regional Availability Asia | Australia/New Zealand | EMEA | Latin America | North America

Portfolio CommScope®
Product Type Fiber OSP cable

Product Series O-LA

# General Specifications

Armor Type Corrugated steel

Cable TypeLoose tubeConstruction TypeArmoredSubunit TypeGel-filled

# Ordering Tree



# O-IA



## **Environmental Specifications**

Environmental Space Aerial, lashed | Buried