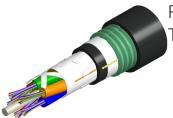

#### **Base Product**

Fiber Optic Cable, Outdoor Arid Core Gel-Filled Tubes, Stranded Loose Tube Double Jacket, Single Armored

- CommScope's outside plant fiber cables are made with high-performance, standards-compliant materials
- The portfolio includes both armored and dielectric designs available with dry or gel-filled tubes
- Superior mechanical and optical performance with unmatched stability and quality

### General Specifications

**Armor Type** Corrugated steel

Cable Type Stranded loose tube

Construction TypeArmoredSubunit TypeGel-filledJacket ColorBlack