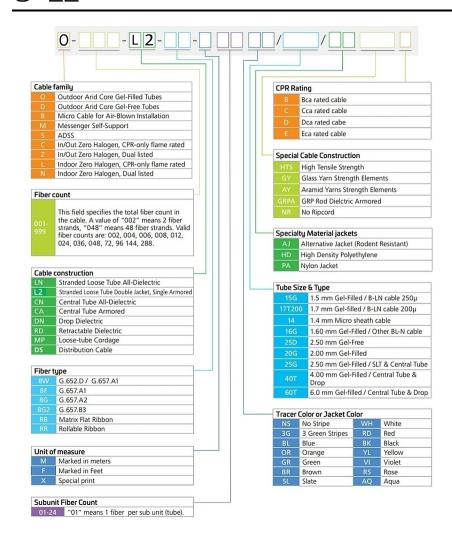

#### **Base Product**



Fiber Optic Cable, Outdoor Arid Core Gel-Filled Tubes, Stranded Loose Tube Double Jacket, Single Armored

- CommScope's outside plant fiber cables are made with high-performance, standards-compliant materials
- The portfolio includes both armored and dielectric designs available with dry or gel-filled tubes
- Superior mechanical and optical performance with unmatched stability and quality

#### **Product Classification**

Regional Availability EMEA

Portfolio CommScope®
Product Type Fiber OSP cable

Product Series O-L2

### General Specifications

**Armor Type** Corrugated steel

Cable Type Stranded loose tube

Construction TypeArmoredSubunit TypeGel-filledJacket ColorBlack

## Ordering Tree



# 0-L2



#### **Environmental Specifications**

Environmental Space Aerial, lashed | Buried