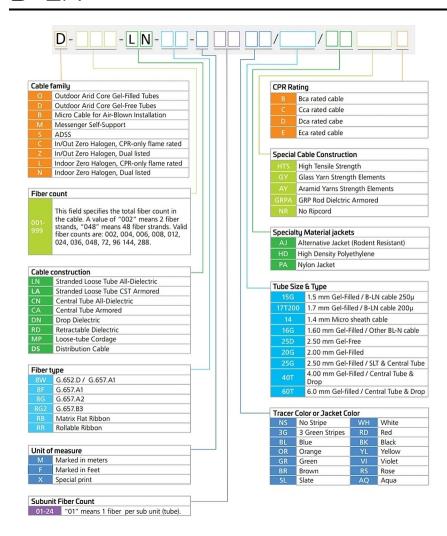

# D-LN

#### **Base Product**



Fiber Optic Cable, Outdoor Arid Core Gel-Free Tubes, Stranded Loose Tube All-Dielectric

- CommScope's outside plant fiber cables are made with high-performance, standards-compliant materials
- The portfolio includes both armored and dielectric designs available with dry or gel-filled tubes
- Superior mechanical and optical performance with unmatched stability and quality

#### **Product Classification**

Regional Availability Asia | Australia/New Zealand | EMEA | Latin America | North America

Portfolio CommScope®

**Product Type** Fiber OSP cable

# General Specifications

Cable Type Stranded loose tube

D-LN

Construction Type All Dielectric

Subunit Type Gel-free

Jacket Color Black

## Ordering Tree

**Product Series** 



# D-LN



### **Environmental Specifications**

Environmental Space Aerial, lashed | Buried