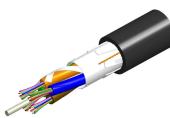

#### **Base Product**

Fiber Optic Cable, Outdoor Arid Core Gel-Free Tubes, Stranded Loose Tube All-Dielectric

- CommScope's outside plant fiber cables are made with high-performance, standards-compliant materials
- The portfolio includes both armored and dielectric designs available with dry or gel-filled tubes
- Superior mechanical and optical performance with unmatched stability and quality

# General Specifications

Cable Type Stranded loose tube

D-LN

Construction Type All Dielectric

Subunit Type Gel-free

Jacket Color Black