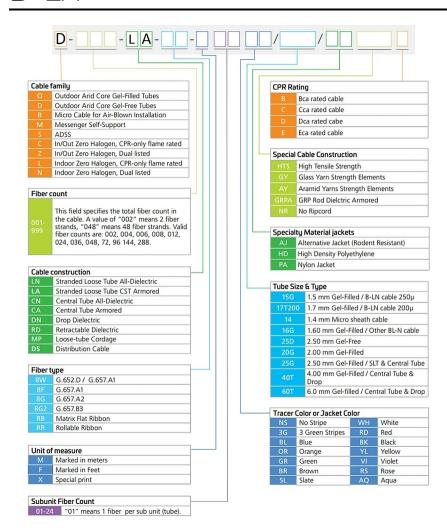

# D-LA

#### **Base Product**



### Fiber Optic Cable, Outdoor Arid Core Gel-Free Tubes, Stranded Loose Tube CST Armored

- CommScope's outside plant fiber cables are made with high-performance, standards-compliant materials
- The portfolio includes both armored and dielectric designs available with dry or gel-filled tubes
- Superior mechanical and optical performance with unmatched stability and quality

### **Product Classification**

Portfolio CommScope®

**Product Type** Fiber OSP cable

**Product Series** D-LA

### General Specifications

**Armor Type** Corrugated steel

Cable TypeStranded loose tube

Construction Type Armored
Subunit Type Gel-free
Jacket Color Black

Ordering Tree



# D-LA



## **Environmental Specifications**

Environmental Space Aerial, lashed | Buried