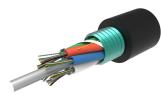

### Fiber Optic Cable, Outdoor Arid Core Gel-Free Tubes, Stranded Loose Tube CST Armored

- CommScope's outside plant fiber cables are made with high-performance, standards-compliant materials
- The portfolio includes both armored and dielectric designs available with dry or gel-filled tubes
- Superior mechanical and optical performance with unmatched stability and quality

### General Specifications

**Armor Type** Corrugated steel

Cable TypeStranded loose tube

Construction Type Armored
Subunit Type Gel-free
Jacket Color Black

Ordering Tree