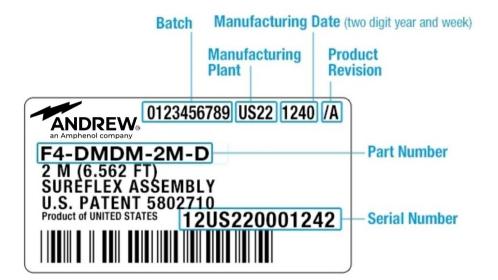

VSWR/Return Loss

**Frequency Band VSWR** Return Loss (dB)

100-3000 MHz 1.135 24

Jumper Assembly Sample Label