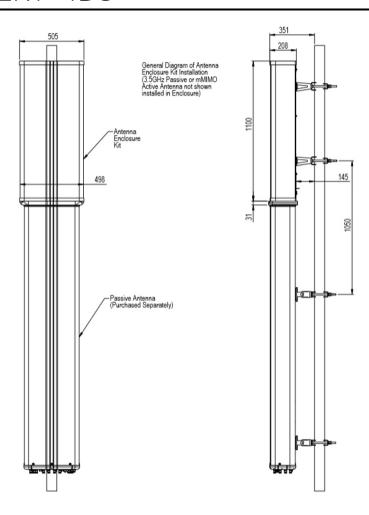

### General Specifications

Antenna Type Antenna enclosure kit

Color Light Gray (RAL 7035)

Performance Note Outdoor usage

**Radome Material** Fiberglass, UV resistant

**Dimensions** 

 Width
 498 mm | 19.606 in

 Depth
 199 mm | 7.835 in

 Length
 1100 mm | 43.307 in

 Net Weight, without mounting kit
 9.29 kg | 20.481 lb

Application Drawing