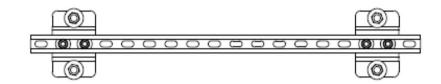

#### Dimensions

| Height | 152.4 mm | I | 6 in  |
|--------|----------|---|-------|
| Width  | 914.4 mm | I | 36 in |
| Length | 101.6 mm | I | 4 in  |

### Outline Drawing