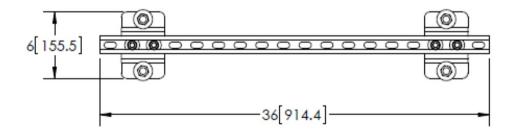

#### Dimensions

| Height | 152.4 mm | I | 6 in  |
|--------|----------|---|-------|
| Width  | 914.4 mm | I | 36 in |
| Length | 101.6 mm | I | 4 in  |

### Outline Drawing