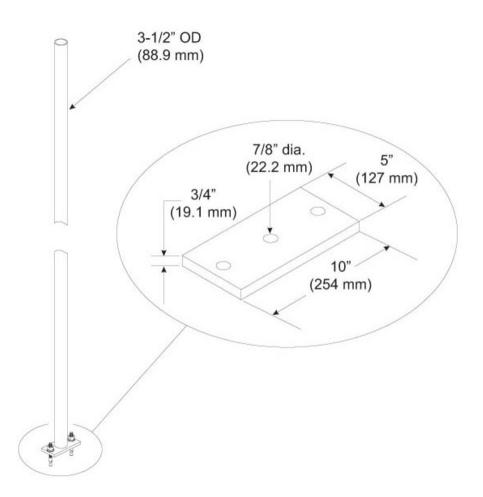

### General Specifications

| Application    | Direct burial                    |
|----------------|----------------------------------|
| Mounting       | Waveguide bridge support bracket |
| Pipe, quantity | 1                                |
| Dimensions     |                                  |

| Height              | 4064 mm   160 in       |
|---------------------|------------------------|
| Width               | 88.9 mm   3.5 in       |
| Length              | 88.9 mm   3.5 in       |
| Pipe Length         | 4,053.84 mm   159.6 in |
| Pipe Outer Diameter | 88.9 mm   3.5 in       |

### Outline Drawing