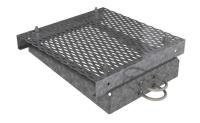

### RRU Ice Shield, 24 in x 24 in

# General Specifications

**Mounting** Pipe, 60.3–88.9 mm (2-3/8 in to 3-1/2 in) OD

Pipe, quantity 1

#### Dimensions

 Height
 609.6 mm | 24 in

 Width
 609.6 mm | 24 in

 Length
 304.8 mm | 12 in

## Material Specifications

Material Type Hot dip galvanized steel