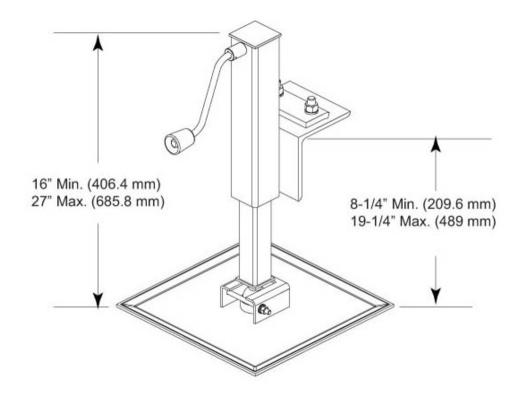

### **Dimensions**

 Height
 685.8 mm | 27 in

 Width
 406.4 mm | 16 in

 Length
 406.4 mm | 16 in

# EQ-P-AL

## Outline Drawing