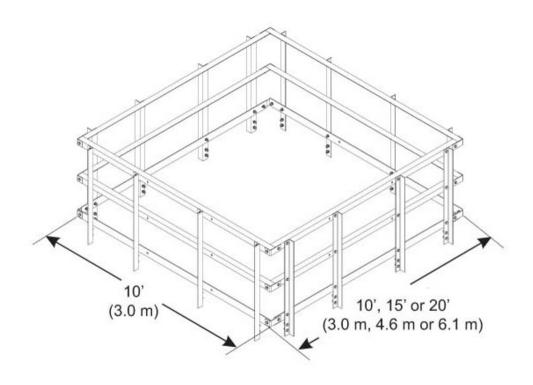

#### Outline Drawing

#### Dimensions

 Height
 1,219.2 mm | 48 in

 Width
 2,438.4 mm | 96 in

 Length
 2,438.4 mm | 96 in