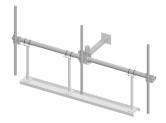

## MT-216-14NS

#### Outline Drawing

## General Specifications

**Mounting** Pipe, 114.3 mm (4-1/2 in) OD

#### **Dimensions**

 Height
 254 mm | 10 in

 Face Width
 4.42 m | 14.5 ft

 Width
 4,419.6 mm | 174 in

 Length
 88.9 mm | 3.5 in